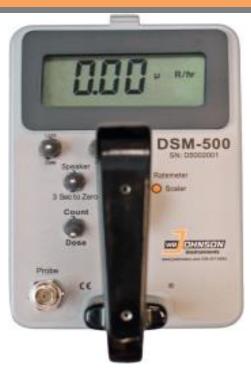

## DSM-500 DIGITAL SURVEY METER

The DSM-500 boasts an oversized digital display. It has a unique counts to dose capability allowing the user to quickly change between counts to dose rate and back by the flip of a toggle switch. Other features include a scaler for counts per unit of time, display error indications and audible/visual ALARMS

## **FEATURES**:

- **♦ LARGE DIGITAL DISPLAY**
- **AUTO RANGING UNITS**
- ♦ DUAL MODE CAPACITY FOR DOSE RATE & COUNT RATE
- ♦ AUDIBLE/VISUAL ALARMS